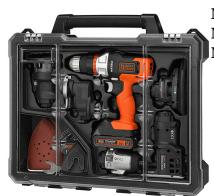

## MATRIX 20V MAX Power Tool Kit w/ 6 Attachments & Storage Case

Model: BDCDMT1206KITC
Manufacturer: Black & Decker

MSRP: \$383.99

- Innovative MATRIX Quick Connect system makes it easy to change attachments
- Compact design takes up much less space than having 6 dedicated tools
- POWERCONNECT battery system with 20V MAX battery power
- Includes: Drill/Driver attachment
- Double-ended bit
- Detail Sander attachment
- Sandpaper sheets 60 grit, 240 grit
- Jig Saw attachment with blade
- Oscillating attachment
- Universal adapter
- Plunge cut blade
- · Sanding platen
- Impact driver attachment
- Router attachment
- 20V MAX Li-ion battery
- 20V MAX Charger
- Storage case
- Power unit