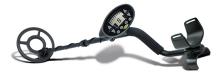

## **Discovery 2200 Metal Detector**

Model: DISC22

Manufacturer: Bounty Hunter

MSRP: \$149.00

- Professional detector with 9-segment display
- All digital controls
- One-touch zap eliminates unwatned targes
- 4 Modes of operation
- 4-Tone and 9-segment target identification
- Digital depth indicator
- Detects coin-sized objects up to 8" deep
- Detects large objects up to 3ft deep
- Jumbo LCD display
- · Locates coins, rings, gold and relics
- Sensitivity adjustment
- Battery life indicator
- Present ground balance
- Concentric 8" open-face coil system
- Requires two 9V batteries (NOT included)
- 5 Year manufacturer limited warranty