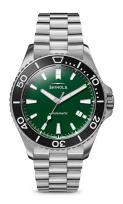

## Mens' Lake Ontario Monster Automatic Stainless Steel Watch, Green Dial

Model: 20169380 Manufacturer: Shinola MSRP: \$1,650.00

- Shinola Monster hits the mark when it comes to a dive watch to trust
- SW200-1 Automatic movement 26 jewels and 38-hour power reserve
- Stainless steel three-link bracelet adds refined style
- Glossy green dial and Super-LumiNova indices
- Calendar aperture and diver-down flag as the 12 o'clock marker
- Case made of high-grade stainless steel
- Unidirectional bezel
- Micro-adjustable clasp allows for easy lengthening
- Bracelet width: 22mm
- Case thickness: 15.2mm
- Case size: 43mm
- ISO 6425-tested for 300 M depth rating
- Comes in nautically-inspired tackle box