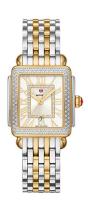

## Ladies Deco Madison Mid Two-Tone Diamond Watch, 148 Diamonds

**Model:** MWW06G000002 **Manufacturer:** Michele

**MSRP:** \$2,895.00

- Watch it glisten with 148 hand-set diamonds
- Gold and Silver-tone stainless steel bracelet, case and rectangle bezel
- Silver white dial with a diamond rectangle
- Dial also has gold-tone Roman numerals and three hands
- Day of the month window at 6 position
- Bezel is fully lined with sparkling diamonds
- Bracelet is interchangeable with any 16mm Michele bracelet or strap
- Signature red Michele logo at 12 position
- Gold-tone crown with red Michele logo
- Swiss movement
- Case size: 29mm x 31mmWater resistant to 50 M