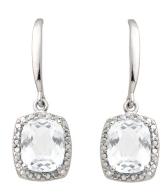

## **Diamond & White Topaz Earrings**

Model: JE988-WTP Manufacturer: Jilco MSRP: \$225.00

- Classic style meets contemporary design with romantic topaz and diamond earrings
- Features 9x7mm sparkling, white topaz gems
- Topaz is surrounded by .02twt diamonds set in sterling silver
- Topaz and diamonds hang from polished sterling silver wires
- For pierced ears only
- Total weight (twt) refers to total size of the combined diamonds
- Sterling silver has an e-coat so it does not tarnish
- Earrings ship in a purple Jilco gift box
- Gift box comes with protective tissue paper and decorative ribbon