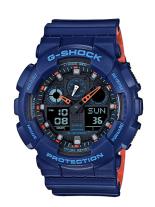

## Mens G-Shock Ana-Digi Blue & Orange Watch, Black Dial

Model: GA100L-2A Manufacturer: G-Shock

**MSRP:** \$110.00

- Matte black resin strap/case with orange interior
- Black dial features analog/digital time, orange accents and subdials
- Auto LED light with afterglow
- World time: 29 time zones (48 cities + UTC)
- Daylight saving on/off
- Home city/world time swapping
- 4 Daily alarms and 1 Snooze alarm
- Hourly time signal
- 1/1000 Second stopwatch
- Countdown timer
- Full auto calendar
- 12/24 Hour formats
- Shock and Magnet resistant
- Water resistant to 200 M
- Accuracy: +/- 15 seconds per month
- 2-Year approx battery life
- Case size: 55mm x 51.2mm x 16.9mm