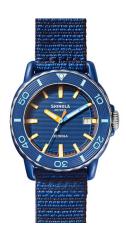

## Unisex Sea Creatures Detrola Sea Blue Woven Strap Watch, Blue Dial

Model: 20225332 Manufacturer: Shinola

MSRP: \$450.00

- Sea Creature helps protect the Earth's natural resources
- Argonite 715 high accuracy movement
- Strap made from #tide ocean material yarn
- Strap is durable, comfortable and water resistant
- Vibrant, "squircle"-shaped blue dial
- Blue Super-LumiNova hands and indices
- Calendar aperture function at the 3 position
- Case crafted from ocean bound plastic with stainless steel core
- Unidirectional, ocean plastic dive bezel
- K1 Single curve crystal
- Strap width: 20mm
- $\bullet$  Strap length: 115mm x 75mm
- Case thickness: 12.65mm
- Case size: 40mm
- Water resistant to 100 M