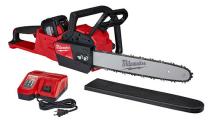

## M18 FUEL 16" Chainsaw Kit

**Model:** 2727-21HD

Manufacturer: Milwaukee Tools

**MSRP:** \$879.00

- Experience chainsaw power that cuts faster than gas and delivers exceptional power
- Serves up to 150 cuts per charge
- Designed to meet professional landscape maintenance and power utility
- POWERSTATE Brushless motor power of a gas engine up to 40cc
- REDLINK PLUS Intelligence
- 16" Oregon bar and chain
- Variable speed trigger
- Automatic oiler
- Onboard storage for scrench
- 3/8" Low profile chain pitch
- Includes: 16" Oregon bar and chain
- M18 REDLIHTIUM HIGH OUTPUT HD12.0 battery pack
- M18 & M12 Rapid charger
- Maintenance scrench