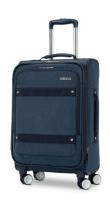

## Whim 21" Carry-On Softside Spinner, Navy Blue

**Model:** 140727-1598

Manufacturer: American Tourister

**MSRP:** \$119.99

- This carry-on spinner is ideal for those short 1 to 3 day trips
- Roll confidently with wear and tear tested dual spinner wheels
- RightHeight handle system with multi-stop adjustments for custom height
- Front exterior panel features two pockets for last minute items
- · Large interior space with buckle straps and pockets
- Interior features removable wet pack, removable laundry bag and shoe pockets
- Rugged polyester exterior withstands travel wear and still looks great
- Expands 1" for more packing capacity
- Dimensions: 23.5" x 14.5" x 9.5"