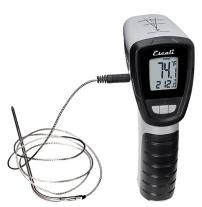

## Infrared Surface & Probe Digital Thermometer

Model: DH8

Manufacturer: Escali

**MSRP:** \$39.95

- Measure surface temperatures for grill grates and pizza stones
- Switch to probe mode to check internal temperature of meats
- Built-in port to plug in probe thermometer
- Probe can be left in meats to monitor temperature with 40" long cord
- Infrared mode has distance to target ratio 5:1
- Bright white, digital backlit display
- MIN/MAX temperatures
- 7" Probe length
- Preset target temperatures with audible alerts
- Infrared temperature range: -58F to 662F (-50C to 350C)
- Probe temperature range: -4F to 572F (-20C to 300C)
- Requires 2 AAA batteries (included)