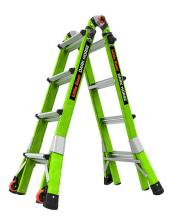

## Dark Horse 2.0 Model 17 Fiberglass Articulated Extendable Ladder

Model: 16117-001 Manufacturer: Little Giant MSRP: \$509.99

- Dark Horse is a versatile, multi-position ladder
- Palm buttons move from storage to A-frame to extension ladder configurations
- Patented Rapid Locks grip and twist the lock, slide the rails and lock in place
- Tip & Glide Wheels easily move the ladder from job to job
- Standard non-marring feet
- Maximum stepladder reach: 11ft 4in
- Maximum extension reach: 18ft 1in
- 10% Lighter than its predecessor
- Made of non-conductive fiberglass so you can work safely around electricity
- ANSI Type-IA extra heavy-duty ladder rated to hold 300lbs