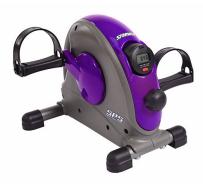

## Mini Exercise Bike w/ Smooth Pedal System, Purple

Model: 15-0142 Manufacturer: Stamina MSRP: \$150.00

- Use the mini bike to work upper or lower body
- $\bullet\,$  Set the mini bike on the ground and begin pedaling
- Place the mini bike on a table rotate hands on pedals for an upper body workout
- Smooth Pedal System uses gears instead of cranks to adjust workout level
- Pedal system also reduces skidding when resistance is high
- Multi-function fitness monitor tracks workout time, total stroke count and calories burned
- Includes free access to muuv, the smart audio coaching app
- Dimensions: 15" x 13.5" x 12"