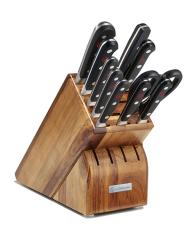

## Classic 11pc Knife Block Set

Model: 1090171101 Manufacturer: Wusthof

**MSRP:** \$730.00

- Blades precision forged from a single piece of stainless steel
- Blade is forged to 58 Rockwell hardness
- · Laser-controlled precision sharpening
- Full bolsters support balance and safety with finger guard protection
- Triple-riveted, resilient synthetic handle
- Hand wash only
- Knife block dimensions: 10.5"L x 4.5"W x 8.5"H
- Includes: 2.75" Trimming knife
- 3.5" Paring knife
- 4.5" Utility knife
- 4.5" Asian Utility knife
- 5" Serrated Utility knife
- 6" Utility knife
- 8" Chef's knife
- 8" Bread knife
- 9" Honing steel
- Come-apart shears
- Knife storage block