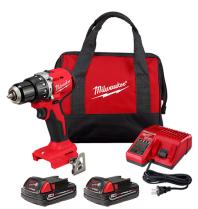

## M18 Compact Brushless 1/2" Hammer Drill/Driver Kit

**Model:** 3602-22CT

Manufacturer: Milwaukee Tools

**MSRP:** \$413.00

- This hammer drill offers excellent control and fits in overhead or tight spaces
- Brushless motor built to ensure optimal tool performance
- REDLINK Intelligence ensures efficient power and protection between battery and tool
- Delivers 550 in-lbs of torque and up to 1,700 RPMs
- All metal gear case and 1/2" metal chuck
- Variable speed trigger
- Premium rubber overmold
- LED worklight
- Includes: (2) M12 REDLITHIUM CP2.0 batteries
- M18 & M12 Multi-voltage charger
- Contractor bag