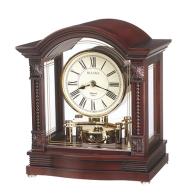

## **Bardwell Mantel Clock, Walnut**

**Model:** B1987

Manufacturer: Bulova

MSRP: \$304.00

- Wood case with an antique walnut finish
- Decorative and intricate carved accents
- Ivory dial with Roman numerals and 2 hands
- Polished brass finish accents
- Revolving gold-tone pendulum
- Decorative screened glass front and side panels
- Removable clear acrylic back panel
- Plays Westminster, 4/4 Westminster or Bim-Bam melodies
- Counts the hour
- Volume control
- 3-Position chime switch: Silent, Night shut-off or Low volume at night
- Requires 2 AA, 2 C batteries (NOT included)
- Dimensions: 10.75"H x 9.5"W x 6.5"D