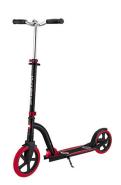

## NL 230-205 Duo Big Wheel Folding Scooter -Ages 14+ Years, Red

Model: 686-102 Manufacturer: Globber MSRP: \$199.99

- Experience speedy scooting with the NL 230-205 Duo scooter
- Built-in front suspension for maximum shock absorption
- Patented folding system folds scooter or self-standing mode
- 3 Height adjustable, super-wide, curved anodized aluminum Tbar
- Sturdy aluminum deck with anti-slip grip tape design
- High quality 230mm front and 205mm rear PU casted wheels
- Kickstand supports secure footing
- Metal rear brake
- Recommended user height: 61" to 78"
- T-bar heights: 39.96", 41.93", 43.9"
- 220lb Maximum weight capacity
- Recommended ages 14 years and older