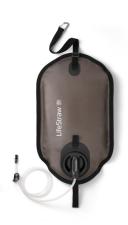

## Peak Series 8L Large Capacity Gravity Water Filter System, Dark Mountain Gray

Model: LSPSFX8LAN1 Manufacturer: LifeStraw

**MSRP:** \$95.95

- The best in dromedary meets the best in water filtration performance
- A high capacity basecamp filtration for the whole crew
- Great for large groups, RV or the travel van hang from a tree or RV
- Bag is made of premium materials for extra durability
- Hang bag from the carabiner and water flows through membrane microfilter
- Membrane microfilter protects against bacteria, parasites, microplastic, sand, cloudiness and more
- Bag dimensions: 14" x 23.5"
- Includes: Carabiner
- Strap for carrying
- Backwash accessory
- Hose
- · Leakproof cap
- Membrane microfilter