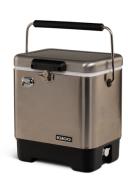

## Legacy 20qt Cooler, Stainless Steel

Model: 33022-I Manufacturer: Igloo

**MSRP:** \$149.99

- Body and lid exterior are made of durable, rust resistant stainless steel
- Vertical to fit wine bottles upright
- Cool Riser technology elevates cooler away from hot surfaces
- Advanced Ultratherm insulation in body and lid to stay colder for longer
- Lid gasket helps seal in the cold and prevent leaking
- Beetle-back bottle opener built-in
- Swing-up bail handle is easy to grip for one-handed carrying
- Stainless steel hinges and zinc-plated steel latch
- · Leak resistant drain plug
- 20qt/18.92L capacity holds 22 cans
- Dimensions: 15.35"L x 12.01"W x 16.34"H