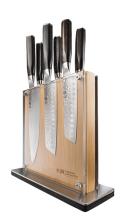

## Damashiro Emperor Shi 7pc Knife Block Set

**Model:** 1029651

Manufacturer: Cuisine::pro

MSRP: \$699.99

- Damashiro Emperor knives are crafted from the finest Japanese steel
- · Ice hardened blade ensures strength and durability
- Characterized by distinctive traditional Damascus
- Blades have undergone premium Japanese leather sharpening
- Forged steel with traditional hammered tsuchime
- Engineered to meet Rockwell 53 hardness
- Japanese Pakka wood handle
- Knives store in a 100% bamboo block
- · Recommend hand wash only
- Includes: 3.5" Paring knife
- 4.5" Utility knife
- 5.5" Santoku knife
- 6.5" Santoku knife
- 8" Bread knife
- 8" Chef knife
- Stylish knife block