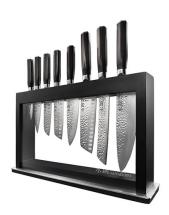

## Damashiro 9pc Emperor Hisa Knife Block

**Model:** 1034446

Manufacturer: Cuisine::pro

**MSRP:** \$1,149.99

- Damashiro knives are inspired by traditional Japanese craftsman
- Japanese Pakka wood handle design
- Characterized by distinctive traditional Damascus
- Made from the finest quality Japanese steel
- Premium Japanese sharpening process for a sharper edge
- Meets Rockwell 53 hardness for optimum performance
- · Hammered tsuchime help release slices of food
- · Recommend hand wash only
- Includes: 3.5" Paring knife
- 4.5" Utility knife
- 5" Santoku knife
- 5.5" Santoku knife
- 6" Chef knife
- 6.5" Santoku knife
- 8" Bread knife
- 8" Chef knife
- · Display knife block