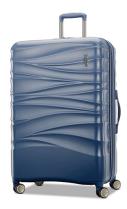

## **Cascade 28" Hardside Spinner, Slate Blue**

Model: 143314-E264 Manufacturer: American Tourister MSRP: \$179.99

- Cascade hardside spinner is ideal for 6+ day trips
- Pack everything and more for the perfect trip
- RightHeight handle system with multi-stop adjustments customizes for user's height
- Wear and tear tested dual spinner wheels roll your luggage confidently
- Large zipper pulls support smooth use
- Interior has split case packing, cross straps, shoe pocket and wet pack pocket
- Removable laundry bag
- ABS Shell construction with tonal gradient adds sophistication
- Zipper expansion up to 1"
- Convenient top and side handles
- Dimensions: 31" x 20" x 13"