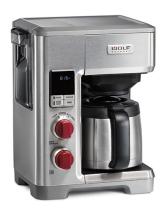

## **Programmable Drip Coffeemaker, Red Knobs**

Model: WGCM100S Manufacturer: Wolf Gourmet MSRP: \$749.00

- Accu-Brew technology informs how much ground coffee is needed for preferred boldness
- Integrated scale weighs
- LCD display informs you every step of way
- Five brew strength options from mild to bold
- Brews anywhere from 4 to 10 cups
- Double-walled, stainless steel carafe that holds up to 10 cups
- Front load brew basket glides out for easy access
- Removable water reservoir
- Integrated water filter reduces chlorine
- Stainless steel construction
- Power: 120V, 60Hz, 1500W
- Dimensions: 9.06"W x 14.375"H x 10.8"D