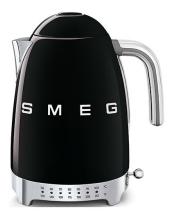

## 50's Retro-Style Electric Kettle w/ Variable Temperature, Black

Model: KLF04BLUS Manufacturer: Smeg MSRP: \$275.00

- Press central button for a soft opening
- Variable temperature settings: 122F, 140F, 158F, 176F, 194F, 203F, 212F
- Stainless steel filter built-in filters natural limescale
- Super fast boiling supported by 1400W of power
- 360-Degree swivel base with non-slip feet
- Enameled stainless steel surface ensures excellent heat conduction
- Automatic switch off at selected temperature
- Concealed heating element
- 7 Cup/57oz Maximum capacity
- Built-in cord wrap
- Power: 120V, 60Hz
- Dimensions: 9.75"H x 9"W x 6.75"D