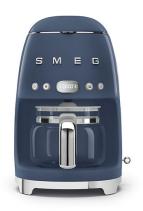

## 50's Retro-Style 10 Cup Drip Filter Coffee Machine, Navy Blue

Model: DCF02NBUS Manufacturer: Smeg MSRP: \$290.00

- Brews deliciously aromatic, richly-flavored coffee
- Aroma intensity selector for light or intense
- Digital LED display with clock and timer
- Auto start function sets a programmable start time
- Brews up to 10 cups in the glass carafe
- 4 Cup functions for when smaller quantity coffee is needed
- Keep warm function keeps pot warm up to 60 minutes
- No-drip system
- Decalcification alarm
- Water tank capacity: 1.4-Liter
- Anti-slip base
- Power: 120V, 60Hz, 1050W
- Dimensions: 9.625"W x 14.25"H x 10.0625"D