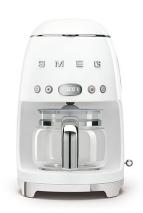

## 50's Retro-Style 10 Cup Drip Filter Coffee Machine, White

**Model:** DCF02WHUS **Manufacturer:** Smeg **MSRP:** \$290.00

- Brews deliciously aromatic, richly-flavored coffee
- Aroma intensity selector for light or intense
- Digital LED display with clock and timer
- Auto start function sets a programmable start time
- Brews up to 10 cups in the glass carafe
- 4 Cup functions for when smaller quantity coffee is needed
- Keep warm function keeps pot warm up to 60 minutes
- No-drip system
- Decalcification alarm
- Water tank capacity: 1.4-Liter
- Anti-slip base
- Power: 120V, 60Hz, 1050W
- Dimensions: 9.625"W x 14.25"H x 10.0625"D