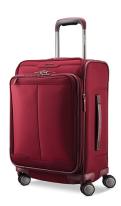

## Silhouette 17 Expandable Softside Carry-On, Merlot

Model: 139016-2136 Manufacturer: Samsonite

MSRP: \$269.99

- Right Height Handle system 1" height adjustments
- Tru-Trac GT Rev Wheels spinner wheels with shock absorption
- Fuzion Zippers by YKK
- Recyclex Material made of 100% post consumer, recycled PET bottles
- Removable FlexPack system
- SmartFix Buckles
- Samsonite Antimicrobial Handle technology
- Smart Top Pocket
- TecKit pouch designated for tech
- Removable 3-1-1 WetPak
- Quick change compartment
- Expandable capacity up to 1"
- Retractable ID tag
- Internal dimensions: 21" x 14.75" x 8.25"
- Overall dimensions: 23" x 15.5" x 10.5"