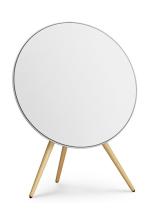

## BeoPlay A9 4th Gen Wireless Multiroom Speaker, White

**Model:** 1200402

Manufacturer: Bang & Olufsen

**MSRP:** \$3,499.99

- Powerful 480W digital amplifier system
- Built-in room adaptation adjusts sound perfectly to its surroundings
- Multiroom capable link compatible speakers
- Supports Chromecast built-in, AirPlay 2, Beolink Multiroom and Bluetooth
- Compatible with Google Assistant for voice control
- Bang & Olufsen app
- Recommended room size: 150-1000 square feet
- Speaker configuration: 8" woofer, 2 x 3" midrange, 2 x 1.5" full range, 2 x 0.75" tweeters
- Power consumption: approximately 23W
- Includes: Front cover
- 3 Wood legs
- Mains cable