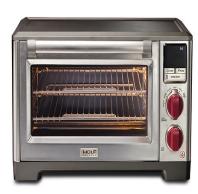

## **Elite Countertop Oven w/ Convection**

Model: WGCO150S Manufacturer: Wolf Gourmet MSRP: \$949.00

- A new countertop oven that rates the best-in-class performance
- Fits most 9" x 13" stoneware dishes
- 7 Cooking modes: proof, Warm, Roast, Bake, Broil (Hi/Lo), Toast and Bagel
- Nonstick interior sides, rear and door panels
- Fully removable easy glide rack system
- Stainless steel crumb tray assists with an easy cleanup
- Programmable electronic controls
- 5 Heating elements provide up to 1800W
- 4-Hour automatic shutoff
- Ultra-fast pre-heat
- Interior halogen light
- Includes baking pan and broil rack