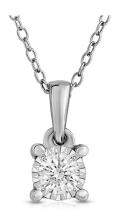

## Diamond Solitaire Necklace, .25ct

Model: JN3328-25 Manufacturer: Jilco MSRP: \$755.00

- Shimmering solitaire diamond pendant is simple yet ultra sophisticated
- Necklace centers around one .25ct round, brilliant cut diamond
- Diamond is set in polished sterling silver
- Pendant suspends from an 18" long cable chain with spring ring clasp
- Carat weight (ct) refers to the size of a solitaire diamond
- Jilco uses SI1, SI2 or SI3 diamonds
- Sterling silver features an e-coat that helps prevent tarnishing
- Ships in a purple Jilco gift box or pouch with protective tissue paper and decorative ribbon