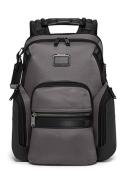

## **Alpha Bravo Navigation Backpack, Charcoal**

**Model:** 142479-1174 **Manufacturer:** TUMI **MSRP:** \$525.00

- Zip entry to main compartment reveals zip expansion and laptop compartment
- Laptop compartment fits up to a 15" PC or 16" MacBook
- Interior features card pockets, media pockets and padded tablet pocket
- Padded mesh back panel
- Daisy chains on front, shoulder straps and sides are compatible TUMI+
- Front U-zip pocket and zip pocket
- 2 Side zip pockets one with water resistant lining and air vent
- Add-a-Bag and TUMI Tracer program
- Made of Recycled Ballistic Nylon that maintains strength
- Dimensions: 16" x 14" x 7.3" expanded depth to 10"