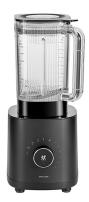

## **Enfinigy Power Blender, Black**

Model: 1016105 Manufacturer: Zwilling J.A. Henckels MSRP: \$299.99

- 6 Programmed settings Pulse, Smoothie, Cocktail, Ice cream, Ice crusher, Cleaning
- Hidden display when powered off for a more sleek look
- Powerful 1200 watt, high performance motor
- German-made, winglet blade with serrated edge and piranha teeth
- Locking system ensures appliance only starts when lid is on correctly
- Automatic shutoff when blender is opened while blending
- Blender lid doubles as a measuring cup
- Heat and cold resistant, BPA-free Tritan jar
- Dimensions: 7.6"L x 7.6"W x 16.65"H
- Includes: Motor base
- 64oz Tritan jar
- Lid
- Tamper