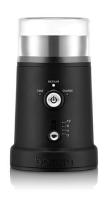

## Bistro Electric Coffee Blade Grinder, Black

**Model:** 12041-01US **Manufacturer:** Bodum

**MSRP:** \$40.00

- Bistro coffee grinder provides freshly ground beans for the best tasting coffee
- Compact and adjustable blade grinder holds 84g of coffee beans
- Durable, stainless steel blade spins at a precise RPM
- Five grind settings range from fine to coarse
- Cup selector lets you choose coffee amount required from 3 to 12 cups
- Simple and automatic grinding process offers greater consistency
- Engraved lines on bowl help judge amount of coffee beans required
- Removable grinding bowl for easy cleaning
- Convenient cord storage in base