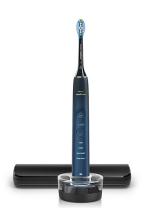

## 9000 Special Edition Rechargeable Power Toothbrush, Blue Black

**Model:** HX9911-92

Manufacturer: Philips Sonicare

**MSRP:** \$199.99

- Sonicare technology powerful sonic vibrations between teeth
- Premium Plaque Control brush head gives the deepest clean
- 4 Brushing modes with 3 adjustable intensities
- Pressure sensor lets you know if you need to ease up with a pulsing sound
- BrushSync with Premium Plaque Control brush head syncs mode with intensity.
- Sonicare app personalized progress report helps you stay on track
- BrushPacer and SmartTimer
- 14 Day runtime on a single charge
- Includes: C3 Premium Plaque Control brush head
- Charger base and puck
- Travel case