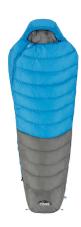

## 30 Degree Mummy Sleeping Bag

**Model:** 40256

Manufacturer: Core Equipment

**MSRP:** \$119.99

· Cozy up in this mummy sleeping bag

• Comfort level is just right for temperatures 30F to 50F

• Made with alternative down fill making it exceptionally warm and super packable

• Hooded feature prevents heat from escaping so you stay warm all night

• Triple-needle stitching on lining near zipper lets you zip and unzip with no snags

• Built-in sleep pad integration keeps in place throughout the night

 Shell and lining made of 100% nylon - fill made of 100% polyester

• Machine wash gentle, hang dry

Dimensions: 85" x 33"Pack size: 16" x 11" x 4"