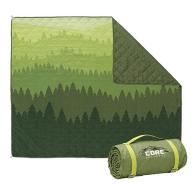

## Staydown Multipurpose Outdoor Travel Blanket, Evergreen Vista

**Model:** 40312

Manufacturer: Core Equipment

**MSRP:** \$69.99

 Patented Anchortech technology - uses weighted anchor points to keep in place

• Wrap around 2 people or use on the beach or for a picnic

• Liner and shell made of 100% polyester

• Fill made of 67% polyester and 33% glass beads

• Pack size: 16" x 7" x 7"

• Open dimensions: 94" x 78"