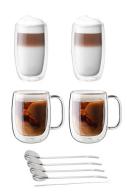

## Sorrento 9pc Double Wall Coffee & Beverage Set

Model: 1019478 Manufacturer: Zwilling MSRP: \$74.99

- Sorrento glasses have a distinctive style and appeal
- Perfect for your latte, cappuccinos and other hot drinks
- Double wall construction maintains the perfect temperature of beverages
- Keeps hot drinks hot while remaining cool to the touch
- Cold drinks stay cold for longer with no condensation
- Made of high-quality borosilicate glass that is mouth blown by skilled artisans
- Spoon straws are made of 18/10 steel
- Microwave, freezer and dishwasher safe
- Includes: 2 Double wall latte glasses
- 2 Double wall coffee mugs
- 4 Spoon straws
- Straw cleaning brush