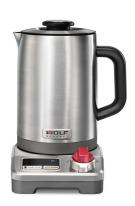

## **True Temperature Electric Kettle**

Model: WGKT100S

Manufacturer: Wolf Gourmet

MSRP: \$379.00

- One-touch preset controls ensure water temperature for green, white, oolong and other teas
- Manual temperature setting option from 95F to 212F
- Double-wall thermal stainless steel design
- Water level marks aid filling up to 1.5-liters
- Mesh filter inside removes stray particles and hard-water deposits
- · Wide kettle opening supports easy filling and cleaning
- Programmable extended keep warm function
- Automatic shutoff with Boil-dry protection
- · Lift kettle off base for cord-free serving
- Power: 120V, 60Hz, 1800W