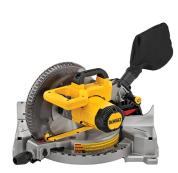

## 15 Amp 10" Single Bevel Compound Miter Saw

Model: DWS713

Manufacturer: DeWalt

**MSRP:** \$339.99

- Experience portable power in the 10" Compound Miter Saw
- Contains a 15 amp motor that delivers up to 5000 RPM
- Stainless steel miter detent plate with 15 positive stops
- Precise miter system and machined base fence support
- Turn knob lock provides repeatable accuracy and durability with an easy adjustment
- Tall sliding fence supports 4.25" base vertically
- Bevels 0 to 48-degrees to the left a d 0 to 3-degrees to the right
- Arbor size: 5/8" or 1"
- Dimensions: 13.75"H x 20"L
- Includes: 10" Carbide tipped blade
- Wrench
- Vertical clamp
- Dust bag