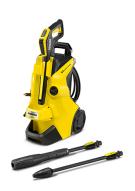

## K4 Power Control 1900 PSI Electric Pressure Washer w/ Karcher App

Model: 1-324-045-0 Manufacturer: Karcher MSRP: \$329.99

- Karcher Home & Garden app supports user with practical tips on every cleaning situation
- Power Control spray gun support three pressure settings and one detergent setting
- Quick Connect spray lances support high-pressure hose and accessories
- Plug-n-Clean detergent system insertion system offers easy application of detergents
- Performs 1900 maximum PSI and 1.5 GPM
- Telescopic handle
- Water cooled motor
- Integrated water filter
- Adapter for 3/4" garden hose
- Dimensions: 15.8"L x 12"W x 23.1"H