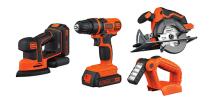

## 20V MAX Lithium-Ion 4-Tool Combo - Drill, Sander, Saw & Light

Model: BD4KITCDCMSL

Manufacturer: Black & Decker

**MSRP:** \$279.99

- 20V MAX Lithium 3/8" Drill/Driver
- Keyless chuck, 11-Clutch settings
- Performs 0-650 RPM
- 3/8" Chuck size
- Torque: 115 in-lbs
- 20V MAX Lithium 5.5" Circular Saw
- Tool-free depth of cut
- Bevel adjustment with detents at 45 and 90-degrees
- 20V MAX Lithium MOUSE Sander
- 2-Position grip
- Sands with 12,000 orbits/minute
- Detail finger attachment
- 20V MAX Lithium Flashlight
- Up to 70 lumens and 11 hour runtime
- Comes with: Two 20V MAX Lithium batteries
- · Battery charger
- Double ended driver bit
- 5.5" Circular saw blade
- Three sheets of sand paper