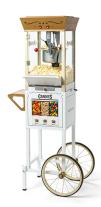

## **Candy & Snack Dispensing Popcorn Cart**

Model: NKPCRTCD8IVY Manufacturer: Nostalgia MSRP: \$299.99

- Designed to reminisce silent movie houses and carnivals
- Large 8oz kettle makes up to 32 cups of movie theater-style popcorn
- Kettle has built-in stirring system and dual-hinged lid
- Kernel catch tray keeps the perfect batch for serving
- Features three 10oz dispensers to hold chocolate, candy, nuts and more
- Tempered glass windows resist breakage and are heat resistant
- Tilt serving door
- Lighted interior
- Utility side shelf
- Storage compartment
- 13" Bicycle-style rubber wheels and pull handle
- Dimensions: 24.5" x 17.5" x 53.5"