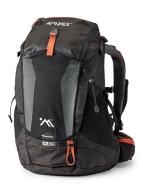

## 25L Excursion Backpack w/ Recycled with BlueSign

Model: AMP-60017 Manufacturer: Ampex MSRP: \$129.99

- Made from BlueSign recycled polyester to minimize impact off the trail
- Adjustable frame, sternum strap and hip belt provide a comfortable fit
- Ventilated back panel and shoulder straps support breathability
- Built-in hydration reservoir sleeve (bladder NOT included)
- Easy-access water bottle pocket on each side
- Hip belt pockets store snacks, keys, phones and more
- Multiple storage options keep gear organized and easy to find
- Internal steel frame helps distribute weight efficiently