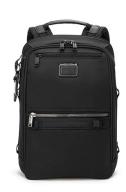

## Alpha Bravo Dynamic Backpack, Black

Model: 142614-1041 Manufacturer: TUMI

**MSRP:** \$450.00

- Dynamic backpack offers smart organization for commuting and travel gear
- Zip main entry features padded pocket for up to 15" laptops
- Interior features 2 card pockets, 3 media pockets, zip pocket and tablet pocket
- Padded mesh back panel
- Front zip pocket
- Daisy chains on front/shoulder straps/side gussets
- Top carry handle with leather accent
- Back quick access pocket with magnetic snap
- Add-a-Bag sleeve fits over luggage handles for easier traveling
- TUMI Tracer program
- Durable Ballistic Nylon material
- Dimensions: 11.3"W x 16.3"H x 5.5"D