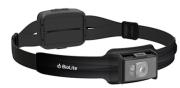

## HeadLamp 800 Pro, Midnight Gray

Model: HPC0201 Manufacturer: BioLite MSRP: \$99.95

- 3D Slimfit construction
- Pro feature: Constant mode set a steady level of brightness that will not dim
- Pro feature: Run Forever extend runtime with Pass Thru+ charging
- Pass Thru+ charge while using
- Features 8 lighting modes with dimmable options
- White Spot lens and Red Flood lens
- 4-Position tilt front lens angles light
- On/Off and Lock button
- Moisture-wicking smart fabric
- Easy-adjust clips
- Rear red light
- Water resistant
- Battery lasts up to 150 hours on low and 7 hours on high
- Includes Micro USB cable and 3ft Run Forever cord