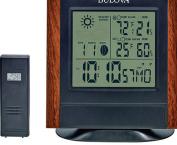

## **Forecaster Weather Station Clock**

**Model:** B1708

Manufacturer: Bulova

**MSRP:** \$64.00

• Dual-zone temperature weather station measures indoor and outdoor

- Remote sensor accurately measures outdoor weather and forecasts conditions
- Displays time in 12 or 24 hour formats
- Dual alarms with selectable snooze up to 30 minutes
- Day, date and month calendar
- Tracks lunar cycle and shows phases of the moon
- · Decorated in faux-wood veneer case and black stand
- Large accent brass plate
- Requires 4 AA batteries (NOT included)
- Wall mountable
- Dimensions with stand: 7.5"H x 6.85"W x 3.15"D