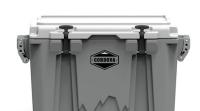

## Basecamp 48qt Hard Cooler, Scree

Model: CCMGG-48 Manufacturer: Cordova

MSRP: \$259.99

- American made from design to finished product
- Certified Bear Resistant
- Top Loader Latches
- Anti-slip Goat Feet won't budge and lift from surfaces
- Advanced Delrin drain plug engineered to keep cooler tightly sealed
- Patented lid lock keeps lid up and locked in place at 70degrees and 90-degrees
- Anodized aluminum handles lock in place when carrying
- Bottle opener
- 48-Quart capacity holds up to 42 cans
- $\bullet$  Interior dimensions: 20"L x 11.75"W x 12.25"H
- Exterior dimensions: 28.25"L x 18"W x 16.75"H