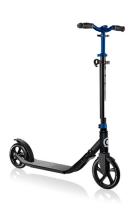

## One NL 205-180 Duo Height Adjustable Scooter for Adults, Cobalt Blue

**Model:** 474-101

Manufacturer: Globber

**MSRP:** \$199.99

- One NL scooters offer convenience while on-the-go
- Patented 1-second clamp folding system lift and pull the clamp on column
- Robust aluminum deck with anti-slip grip tape
- Super wide, curved 3-height adjustable T-bar
- Foldable handlebars, comfortable TPR ergonomic grips and antishaking clamp
- High reflective print design
- Extruded aluminum rear brake helps prolong wheel longevity
- Self-standing mode and Trolley mode compatible
- Front 205mm and rear 108mm wheels
- 220lb Maximum weight capacity
- Recommended user height: 61" to 78.7"