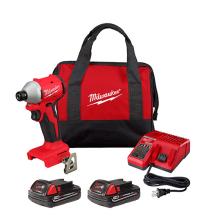

## M18 Compact Brushless 1/4" Hex Impact Driver Kit

**Model:** 3650-22CT

Manufacturer: Milwaukee Tools

**MSRP:** \$362.00

- This compact brushless Hex Impact Driver offers faster driving speeds
- Measures only 4.4" in length and 2.1" width to fit in tight spaces
- Brushless motor provides 1,700 in-lbs of torque and up to 3600 RPMs
- REDLINK Intelligence optimizes the way the battery and tool work
- Enhanced variable speed trigger control reduces damage to fastener
- Performs up to 4900 BPMs
- 1/4" Hex chuck size
- Includes: (2) M18 REDLITHIUM CP2.0 batteries
- M18 & M12 Multi-voltage charger
- · Contractor bag