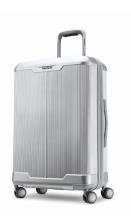

## Silhouette 17 Medium Hardside Expandable Spinner, Aluminum Silver

Model: 139025-7378
Manufacturer: Samsonite

**MSRP:** \$349.99

- RightHeight Handle System 1" height adjustments
- Samsonite Antimcirobial Handle technology
- Tru-Trac GT REV Wheels
- Fuzion Zippers by YKK
- Ultra groove 100% polycarbonate shell + surface texture
- Removable FlexPack System
- SmartFix Buckles and tie-down straps
- Integrated TSA Lock
- Expandable capacity up to 1.25"
- Lining made of fabric from 100% post consumer recycled PET bottles
- Removable 3-1-1 WetPak
- Removable laundry/shoe bag
- Internal dimensions: 25.5" x 17.25" x 11
- Overall dimensions: 28" x 17.75" x 11"