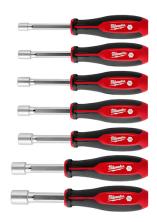

## 7pc SAE HollowCore Magnetic Nut Driver Set

**Model:** 48-22-2547

Manufacturer: Milwaukee Tools

**MSRP:** \$82.10

- Delivers unlimited depth in threaded rod and long bolt applications
- Color-coded markings allow easy size identification
- rench-ready steel shanks provide additional leverage for tough applications
- Chrome plated for rust protection
- · Easily removes rusted and stripped bolts
- Comfortable tri-lobe handle
- Includes: 1/4" HollowCore Nut driver
- 5/16" HollowCore Nut driver
- 11/32" HollowCore Nut driver
- /8" HollowCore Nut driver
- 7/16" HollowCore Nut driver
- 1/2" HollowCore Nut driver
- 9/16" HollowCore Nut driver